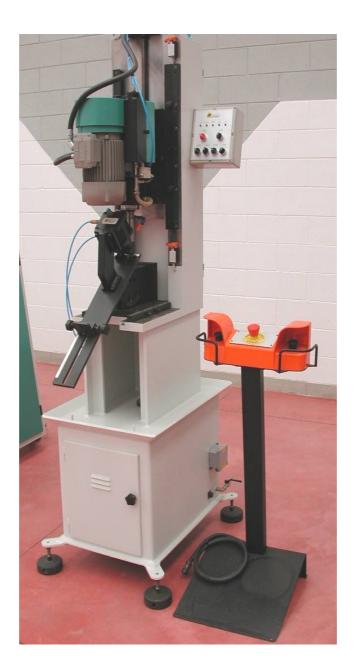

## TOOL UNIT FOR MITRING UPPER END OF SEATSTAYS

ML 314

Tool unit for mitring upper end of seatstays.

Pneumatic lock of tubes to be mitred calibrated and adjustable, the unit is suitable for all types of seatstays. Rapid, accurate and easy to use, the ML 314 tool unit is especially recommended for quality frame fabrication, both steel and aluminium.

The tool unit may be fitted to the ML 102/M motorized machine or to a similar unit.

Overall dimensions:  $76 \ge 20 \ge 43$  (H) cm.Weight:  $44 \ Kg$ .

\*\*\*\*\*\*\*\*\*\*\*

Bicycle Integrated Systems 24050 - Grassobbio - Bergamo - Italy Via Matteotti,6 info@marchettispa.it www.marchettispa.it