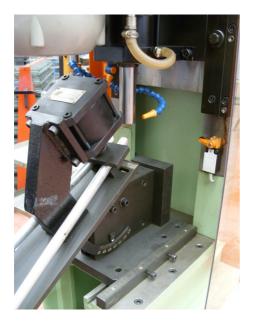

## TOOL UNIT FOR MITRING UPPER END OF SEATSTAYS

ML 314

Tool unit for mitring upper end of seatstays.

Pneumatic lock of tubes to be mitred calibrated and adjustable, the unit is suitable for all types of seatstays. Rapid, accurate and easy to use, the ML 314 tool unit is especially recommended for quality frame fabrication, both steel and aluminium.

The tool unit may be fitted to the ML 102/M motorized machine or to a similar unit.

Overall dimensions:  $76 \ge 20 \ge 43$  (H) cm.Weight:  $44 \ Kg$ .

\*\*\*\*\*\*\*\*\*\*\*

Bicycle Integrated Systems 24050 - Grassobbio - Bergamo - Italy Via Matteotti,6 info@marchettispa.it www.marchettispa.it