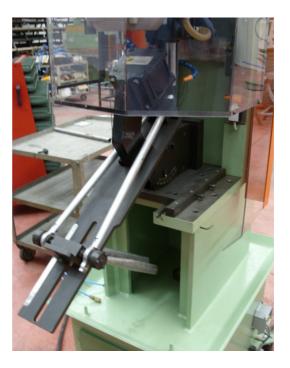

## TOOL UNIT FOR MITRING UPPER END OF SEATSTAYS

ML 314

Tool unit for mitring upper end of seatstays.

Pneumatic lock of tubes to be mitred calibrated and adjustable, the unit is suitable for all types of seatstays. Rapid, accurate and easy to use, the ML 314 tool unit is especially recommended for quality frame fabrication, both steel and aluminium.

The tool unit may be fitted to the ML 102/M motorized machine or to a similar unit.

Overall dimensions:  $76 \ge 20 \ge 43$  (H) cm.Weight:  $44 \ Kg$ .

\*\*\*\*\*\*\*\*\*\*\*

Bicycle Integrated Systems 24050 - Grassobbio - Bergamo - Italy Via Matteotti,6 info@marchettispa.it www.marchettispa.it