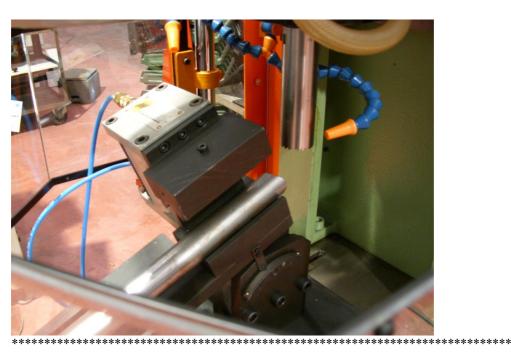

## ML 317

TOOL UNIT FOR MITRING FRAME FRONT DIAMOND TUBES WITH PNEUMATIC LOCK

## ML 317

Tool unit for mitring frame front diamond tubes , with pneumatic lock .

Calibrated and adjustable, the tool unit is suitable for all frame models and types. Precise references for both coaxial and tube angle parameters.

Rapid, accurate and easy to use, the ML 317 unit is especially suitable for both steel and alluminium quality frames.

The tool unit may be fitted to the ML 102/M power machine or to a similar motorized unit.