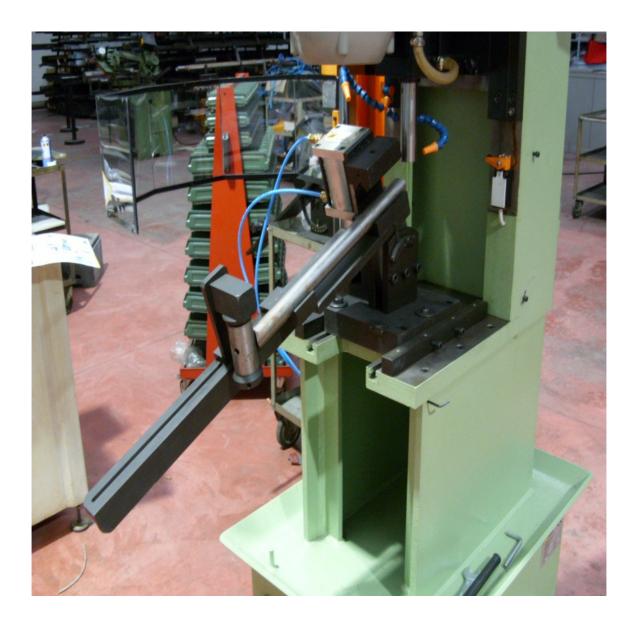

## ML 317

TOOL UNIT FOR MITRING FRAME FRONT DIAMOND TUBES WITH PNEUMATIC LOCK

## ML 317

Tool unit for mitring frame front diamond tubes , with pneumatic lock .

Calibrated and adjustable, the tool unit is suitable for all frame models and types. Precise references for both coaxial and tube angle parameters.

Rapid, accurate and easy to use, the ML 317 unit is especially suitable for both steel and alluminium quality frames.

The tool unit may be fitted to the ML 102/M power machine or to a similar motorized unit.