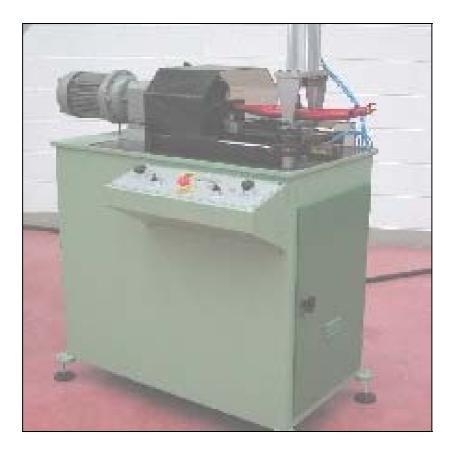

## ML 172 - Automatic fork stem threading machine

Compact and heavy-duty machine, made up mainly of a single oleopneumatic operating unit and suitable for the reaming, threading - or thread renewal, and facing of the fork stem. The machine incorporates a special fork-housing carriage and a clamping device with "V" shaped jaw compatible with all diameters. The machine is suitable for all fork models, including suspension and damped types. The automatic carriage is controlled oleopneumatically, with the possibility of variable thrust to meet the requirements of the different operations : reeaming, threading and facing.

The machine is fitted with couplings for rapid release thread dies, which facilitate rapid changeover from one to another without the need for adjustments. possibility of threading both painted and unpainted forks, with adjustment of thread size.

## **Technical specifications :**

- Non requirement of skilled Manpower
- Output
- Compressed Air Feed
- Overall Dimensions

- : 6 BAR : 110 x 70 x 105 (H)
- Weight
- : 190 Kg.

: High

Bicycle Integrated Systems 24050 - Grassobbio - Bergamo - Italy Via Matteotti,6 Tel. 035/52.52.39 - Fax. 035/52.55.77 info@marchettispa.it www.marchettispa.it