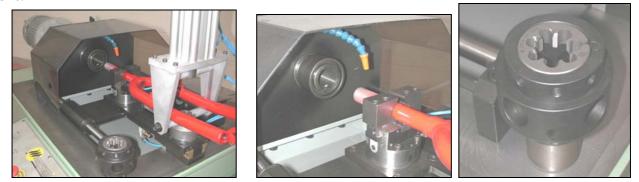

## ML 172 - Automatic fork stem threading machine

Compact and heavy-duty machine, made up mainly of a single oleopneumatic operating unit and suitable for the reaming, threading - or thread renewal, and facing of the fork stem. The machine incorporates a special fork-housing carriage and a clamping device with "V" shaped jaw compatible with all diameters. The machine is suitable for all fork models, including suspension and damped types. The automatic carriage is controlled oleopneumatically, with the possibility of variable thrust to meet the requirements of the different operations : reeaming, threading and facing.

The machine is fitted with couplings for rapid release thread dies, which facilitate rapid changeover from one to another without the need for adjustments. possibility of threading both painted and unpainted forks, with adjustment of thread size.